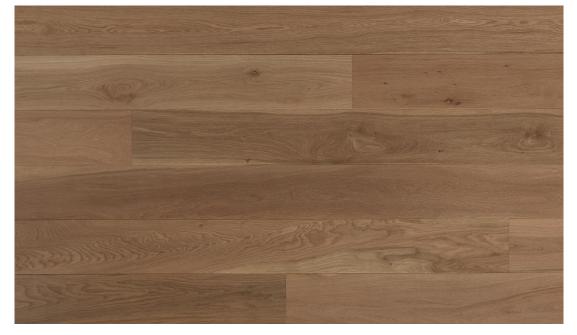

# OSLO 150 Rustic AB

## **GRADING DESCRIPTION**

Texture Grading Colour variation Knots Sound knots Unsound knots Bark Sapwood End crack Light colors Dark colors Surface crack Light colors Dark colors Insect hole Decay Blue/yellow stain Sound heart Machine marks

Slightly brushed Medium rustic Medium - High

 $\emptyset \le 30$ mm  $\emptyset \le 25$ mm Length  $\le 150$ mm, Width  $\le 15$ mm Width  $\le 50$ mm, no limit in length

Width  $\leq$  6mm, Length  $\leq$  100mm Width  $\leq$  6mm, Length  $\leq$  300mm

Length  $\leq$  3mm, L  $\leq$  200mm Length  $\leq$  3mm, no limit in length  $\emptyset \leq$  2mm, 8/400mm Not allowed Not allowed Allowed Not allowed

### THIS PICTURE IS AN INDICATION OF THE GRADING AS DESCRIBED